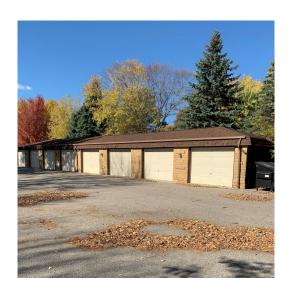

### **APARTMENT COMPLEX INCLUDES:**

- Central Air
- Individual 13 x 22 garages with openers and outlets
- Secured building
- · Laundry room on each level
- Appliances included: Refrigerator, Range, Dishwasher, garbage disposal, individual furnace and water heater
- Sliding glass door to patio/balcony
- Large closets