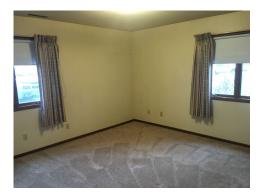

#### **DETAILS:**

- 2 bedroom/1 bath units
- Rent includes: water, sewer and trash
- Tenant pays: electric, gas

### **APARTMENT COMPLEX INCLUDES:**

- Central Air
- Individual 13 x 22 garages with openers and outlets
- Secured building
- · Laundry room on each level
- Appliances included: Refrigerator, Range, Dishwasher, garbage disposal, individual furnace and water heater
- Sliding glass door to patio/balcony
- Large closets