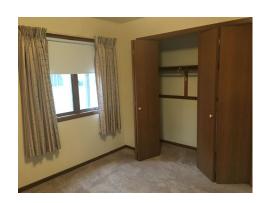

### **APARTMENT COMPLEX INCLUDES:**

- Central Air
- Individual 13 x 22 garages with openers and outlets
- Secured building
- · Laundry room on each level
- Appliances included: Refrigerator, Range, Dishwasher, garbage disposal, individual furnace and water heater
- Sliding glass door to patio/balcony
- Large closets