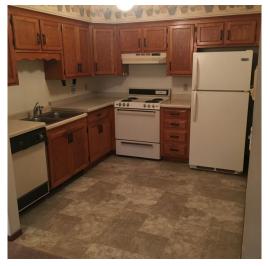

### **APARTMENT COMPLEX INCLUDES:**

- Central Air
- Individual 13 x 22 garages with openers and outlets
- Secured building
- · Laundry room on each level
- Appliances included: Refrigerator, Range, Dishwasher, garbage disposal, individual furnace and water heater
- Sliding glass door to patio/balcony
- Large closets